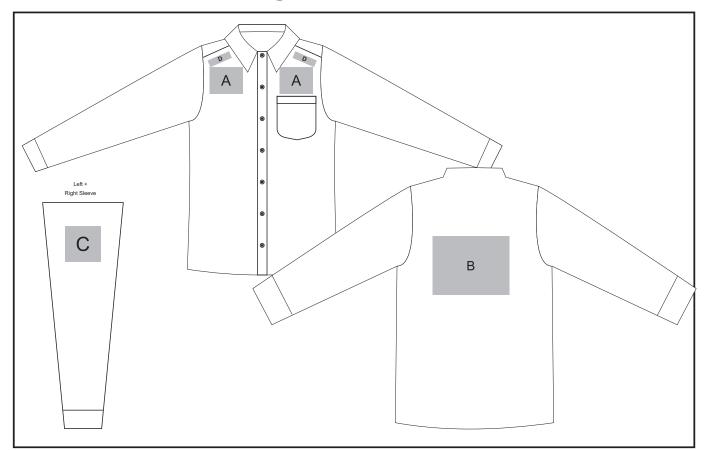

### **Branding Options:**

#### **Position A**

- 1. Embroidery (EMB) 9 colours Size: 100mm wide x 80mm high
- 2. Screen Print (SA) 1 colours Size: 100mm wide x 80mm high
- 3. Digital Transfer Clothing (DTC) Full colour Size: 100mm wide x 80mm high

#### **Position C**

- 1. Embroidery (EMB) 9 colours Size: 80mm diameter
- 2. Screen Print (SA) 1 colours Size: 60mm wide x 60mm high
- 3. Digital Transfer Clothing (DTC) Full colour Size: 80mm wide x 80mm high

#### **Position B**

- 1. Embroidery (EMB) 9 colours Size: 200mm wide x 200mm high
- 2. Screen Print (SA) 1 colours Size: 260mm wide x 200mm high
- 3. Digital Transfer Clothing (DTC) Full colour Size: 210mm wide x 148mm high

#### **Position D**

1. Digital Transfer Clothing (DTC) - Full Colour Size: 70mm wide x 20mm high